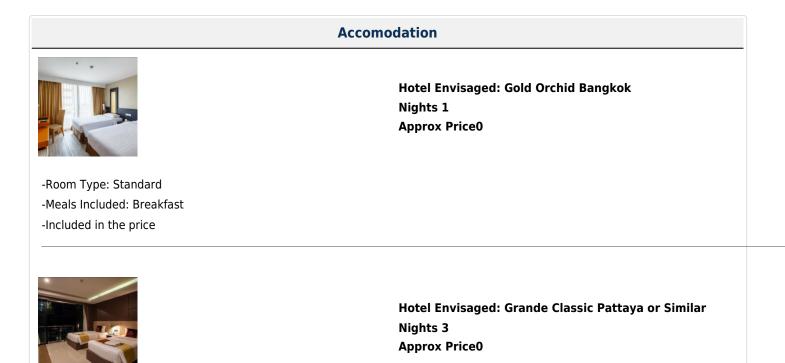

im or snorkel at the island's immaculate golden beaches. Alternatively you can choose sightseeings such as Noong Nooch Village or visit the Sri Racha Tiger Zoo or the Underwater World in Pattaya. Overnight stay at hotel.

#### Day 4: Transfer From Pattaya To Bangkok :

-Today after breakfast, check-out from your hotel. You will be picked up and transferred to Bangkok. Later check-in to your hotel and spend the evening at leisure. Overnight stay at hotel.

#### Day 5: Departure From Bangkok :

-Today after breakfast, check-out from your hotel. If your flight is in the evening you can spend the day doing some shopping at Pratunam or visiting one of the popular malls like Platinum Fashion Mall or MBK Center. Later you will be transferred to the Airport to catch your return flight back home.



• Transfer from Pattaya Hotel to Bangkok Hotel (Shared Transfers)

• Transfer from Bangkok Hotel to Airport (Shared Transfers)

Copyrights © Metifly All Rights Reserved